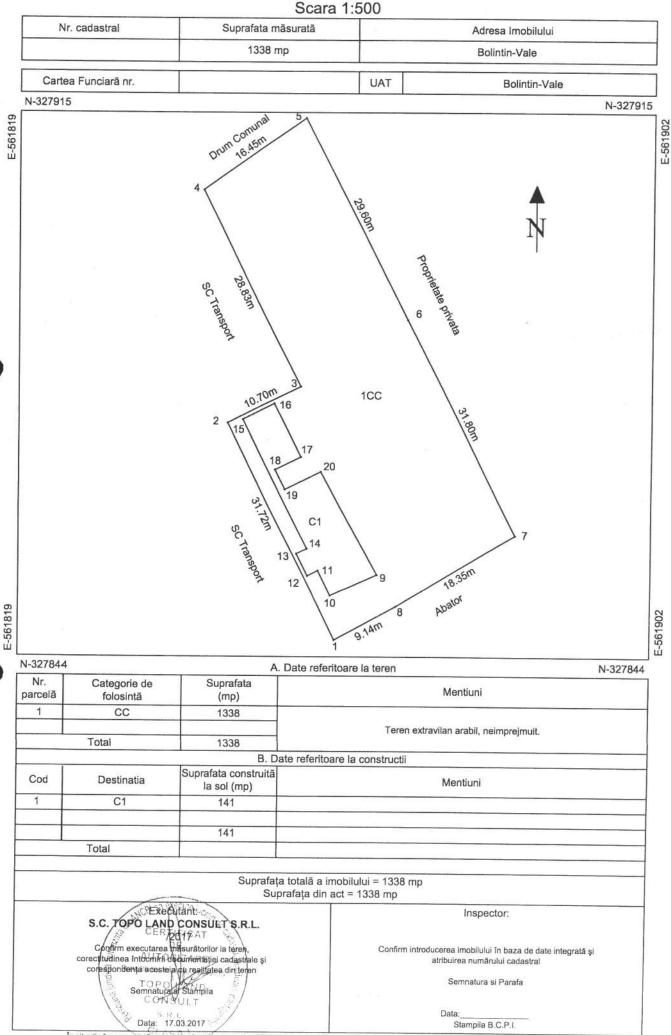

 a) clădire administrativă în suprafață construită de 60,50 mp şi teren aferent în suprafață de 892 mp. înscris la poziția M.F. 121334, aflată în administrarea Direcției pentru Agricultură Județeană Giurgiu.

b) birou centru în suprafață construită de 18,8 mp şi teren aferent în suprafață de 446 mp.
înscris la poziția M.F. 153830 aflat în administrarea Agenției Naționale pentru Zootehnie "Prof. Dr. G. C Constantinescu".

c) centru local Bolintin-Vale în suprafață construită de 31mp înscris la poziția M.F. 152159 aflat în administrarea Agenției de Plăți și Intervenție pentru Agricultură – Centrul Județean Giurgiu.

Art. 2. Imobilul preluat va avea destinația de clădirie birouri, magazie și garaje pentru Serviciul Administrația Domeniului Public din subordinea Consiliului Local Bolintin-Vale.

CONTRASEMNEAZĂ SECRETAR Rodica Bran Plan de amplasament si delimitare a imobilului

În situația în care există numere cadastrale pentru imobilele vecine, în locul numelul vecinului se va trece numărul cadastral, iar în lipsa numărului cadastral numărul topografic sau numărul administrativ. Suprafețele se rotunjesc la metru pătrat.