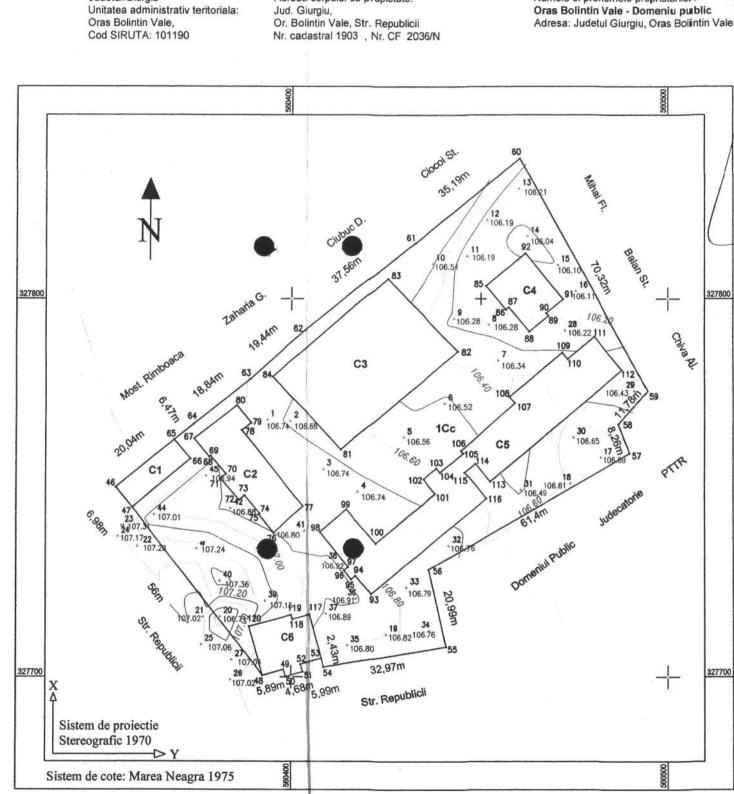

Art.2. Se aprobă trecerea imobilelor corp 1 și corp 2 identificate prin Planul de situație (anexa nr. 2) ce face parte integrantă din prezenta hotărâre, din administrarea Școlii gimnaziale nr. 1 Bolintin-Vale în administrarea Consiliului Local Bolintin-Vale.

## PLAN DE SITUATIE CU REPREZENTAREA RELIEFULUI

Judetul:Giurgiu Unitatea administrativ teritoriala:

Scara 1:1000

Adresa corpului de propietate:

## Inventar de Coordonate

| Nr. punct | X (m)       | Y (m)                                                                                                           | H (m)                                                                                                                                                                                                                                                                                                                                                                                                                                                                                                                                                                                                                                                                                                                                                                                                                                                                                                                                                                                           |
|-----------|-------------|-----------------------------------------------------------------------------------------------------------------|-------------------------------------------------------------------------------------------------------------------------------------------------------------------------------------------------------------------------------------------------------------------------------------------------------------------------------------------------------------------------------------------------------------------------------------------------------------------------------------------------------------------------------------------------------------------------------------------------------------------------------------------------------------------------------------------------------------------------------------------------------------------------------------------------------------------------------------------------------------------------------------------------------------------------------------------------------------------------------------------------|
| 1         | 327768.0016 | 560393.453                                                                                                      | 106.7436                                                                                                                                                                                                                                                                                                                                                                                                                                                                                                                                                                                                                                                                                                                                                                                                                                                                                                                                                                                        |
| 2         | 327767.6701 | 560399.7414                                                                                                     | 106.6796                                                                                                                                                                                                                                                                                                                                                                                                                                                                                                                                                                                                                                                                                                                                                                                                                                                                                                                                                                                        |
| 3         | 327755.0129 | 560408.6151                                                                                                     | 106.7444                                                                                                                                                                                                                                                                                                                                                                                                                                                                                                                                                                                                                                                                                                                                                                                                                                                                                                                                                                                        |
| 4         | 327749.0097 | 560418.002                                                                                                      | 106.7371                                                                                                                                                                                                                                                                                                                                                                                                                                                                                                                                                                                                                                                                                                                                                                                                                                                                                                                                                                                        |
| 5         | 327763.4552 | 560429.9467                                                                                                     | 106.5623                                                                                                                                                                                                                                                                                                                                                                                                                                                                                                                                                                                                                                                                                                                                                                                                                                                                                                                                                                                        |
| 6         | 327772.3939 | 560440.7292                                                                                                     | 106.5178                                                                                                                                                                                                                                                                                                                                                                                                                                                                                                                                                                                                                                                                                                                                                                                                                                                                                                                                                                                        |
| 7         | 327783.6753 | 560454.7185                                                                                                     | 106.3405                                                                                                                                                                                                                                                                                                                                                                                                                                                                                                                                                                                                                                                                                                                                                                                                                                                                                                                                                                                        |
| 8         | 327793.162  | 560452.1666                                                                                                     | 106.2757                                                                                                                                                                                                                                                                                                                                                                                                                                                                                                                                                                                                                                                                                                                                                                                                                                                                                                                                                                                        |
| 9         | 327794.8512 | 560443.0656                                                                                                     | 106.2838                                                                                                                                                                                                                                                                                                                                                                                                                                                                                                                                                                                                                                                                                                                                                                                                                                                                                                                                                                                        |
| 10        | 327809.3165 | 560437.5623                                                                                                     | 106.5118                                                                                                                                                                                                                                                                                                                                                                                                                                                                                                                                                                                                                                                                                                                                                                                                                                                                                                                                                                                        |
| 11        | 327811.3431 | 560446.4582                                                                                                     | 106.1867                                                                                                                                                                                                                                                                                                                                                                                                                                                                                                                                                                                                                                                                                                                                                                                                                                                                                                                                                                                        |
| 12        | 327820.893  | 560451.7882                                                                                                     | 106.1923                                                                                                                                                                                                                                                                                                                                                                                                                                                                                                                                                                                                                                                                                                                                                                                                                                                                                                                                                                                        |
| 13        | 327829.0781 | 560460.0544                                                                                                     | 106.2112                                                                                                                                                                                                                                                                                                                                                                                                                                                                                                                                                                                                                                                                                                                                                                                                                                                                                                                                                                                        |
| 14        | 327816.5339 | 560462.2732                                                                                                     | 106.0359                                                                                                                                                                                                                                                                                                                                                                                                                                                                                                                                                                                                                                                                                                                                                                                                                                                                                                                                                                                        |
| 15        | 327808.9572 | 560470.378                                                                                                      | 106.0951                                                                                                                                                                                                                                                                                                                                                                                                                                                                                                                                                                                                                                                                                                                                                                                                                                                                                                                                                                                        |
| 16        | 327802.0896 | 560475.178                                                                                                      | 106.1066                                                                                                                                                                                                                                                                                                                                                                                                                                                                                                                                                                                                                                                                                                                                                                                                                                                                                                                                                                                        |
| 17        | 327758.1078 | 560481.9635                                                                                                     | 106.6872                                                                                                                                                                                                                                                                                                                                                                                                                                                                                                                                                                                                                                                                                                                                                                                                                                                                                                                                                                                        |
| 18        | 327751.2062 | 560473.7025                                                                                                     | 106.6074                                                                                                                                                                                                                                                                                                                                                                                                                                                                                                                                                                                                                                                                                                                                                                                                                                                                                                                                                                                        |
| 19        | 327711.249  | 560425.3125                                                                                                     | 106.8214                                                                                                                                                                                                                                                                                                                                                                                                                                                                                                                                                                                                                                                                                                                                                                                                                                                                                                                                                                                        |
| 20        | 327715.9414 | 560381.1808                                                                                                     | 106.7063                                                                                                                                                                                                                                                                                                                                                                                                                                                                                                                                                                                                                                                                                                                                                                                                                                                                                                                                                                                        |
| 21        | 327715.8802 | 560376.7003                                                                                                     | 107.023                                                                                                                                                                                                                                                                                                                                                                                                                                                                                                                                                                                                                                                                                                                                                                                                                                                                                                                                                                                         |
| 22        | 327734.547  | 560359.4569                                                                                                     | 107.2849                                                                                                                                                                                                                                                                                                                                                                                                                                                                                                                                                                                                                                                                                                                                                                                                                                                                                                                                                                                        |
| 23        | 327740.0007 | 560355.2277                                                                                                     | 107.3113                                                                                                                                                                                                                                                                                                                                                                                                                                                                                                                                                                                                                                                                                                                                                                                                                                                                                                                                                                                        |
| 24        | 327737.0882 | 560354.2757                                                                                                     | 107.17                                                                                                                                                                                                                                                                                                                                                                                                                                                                                                                                                                                                                                                                                                                                                                                                                                                                                                                                                                                          |
| 25        | 327708.5315 | 560376,2922                                                                                                     | 107.0624                                                                                                                                                                                                                                                                                                                                                                                                                                                                                                                                                                                                                                                                                                                                                                                                                                                                                                                                                                                        |
| 26        | 327699.2607 | 560383.8537                                                                                                     | 107.0178                                                                                                                                                                                                                                                                                                                                                                                                                                                                                                                                                                                                                                                                                                                                                                                                                                                                                                                                                                                        |
| 27        | 327704.537  | 560384.1757                                                                                                     | 107.0423                                                                                                                                                                                                                                                                                                                                                                                                                                                                                                                                                                                                                                                                                                                                                                                                                                                                                                                                                                                        |
| 28        | 327791.655  | 560472.288                                                                                                      | 106.221                                                                                                                                                                                                                                                                                                                                                                                                                                                                                                                                                                                                                                                                                                                                                                                                                                                                                                                                                                                         |
| 29        | 327775.726  | 560490.888                                                                                                      | 106.432                                                                                                                                                                                                                                                                                                                                                                                                                                                                                                                                                                                                                                                                                                                                                                                                                                                                                                                                                                                         |
| 30        | 327763.382  | No and the Area of the Area | and a second s |
| 31        | 327749.444  | 560474.546<br>560460.596                                                                                        | 106.654                                                                                                                                                                                                                                                                                                                                                                                                                                                                                                                                                                                                                                                                                                                                                                                                                                                                                                                                                                                         |
| 32        |             |                                                                                                                 | 106.494                                                                                                                                                                                                                                                                                                                                                                                                                                                                                                                                                                                                                                                                                                                                                                                                                                                                                                                                                                                         |
|           | 327734.843  | 560441.863                                                                                                      | 106.761                                                                                                                                                                                                                                                                                                                                                                                                                                                                                                                                                                                                                                                                                                                                                                                                                                                                                                                                                                                         |
| 33<br>34  | 327723.651  | 560430.775                                                                                                      | 106.793                                                                                                                                                                                                                                                                                                                                                                                                                                                                                                                                                                                                                                                                                                                                                                                                                                                                                                                                                                                         |
|           | 327712.227  | 560436.773                                                                                                      | 106.759                                                                                                                                                                                                                                                                                                                                                                                                                                                                                                                                                                                                                                                                                                                                                                                                                                                                                                                                                                                         |
| 35        | 327708.294  | 560415.216                                                                                                      | 106.8                                                                                                                                                                                                                                                                                                                                                                                                                                                                                                                                                                                                                                                                                                                                                                                                                                                                                                                                                                                           |
| 36        | 327720.655  | 560417.465                                                                                                      | 106.911                                                                                                                                                                                                                                                                                                                                                                                                                                                                                                                                                                                                                                                                                                                                                                                                                                                                                                                                                                                         |
| 37        | 327716.722  | 560409.405                                                                                                      | 106.894                                                                                                                                                                                                                                                                                                                                                                                                                                                                                                                                                                                                                                                                                                                                                                                                                                                                                                                                                                                         |
| 38        | 327730.394  | 560409.217                                                                                                      | 106.924                                                                                                                                                                                                                                                                                                                                                                                                                                                                                                                                                                                                                                                                                                                                                                                                                                                                                                                                                                                         |
| 39        | 327720.093  | 560392.908                                                                                                      | 107.149                                                                                                                                                                                                                                                                                                                                                                                                                                                                                                                                                                                                                                                                                                                                                                                                                                                                                                                                                                                         |
| 40        | 327725.337  | 560381.099                                                                                                      | 107.357                                                                                                                                                                                                                                                                                                                                                                                                                                                                                                                                                                                                                                                                                                                                                                                                                                                                                                                                                                                         |
| 41        | 327738.634  | 560403.219                                                                                                      | 106.795                                                                                                                                                                                                                                                                                                                                                                                                                                                                                                                                                                                                                                                                                                                                                                                                                                                                                                                                                                                         |
| 42        | 327744.627  | 560383.911                                                                                                      | 106.876                                                                                                                                                                                                                                                                                                                                                                                                                                                                                                                                                                                                                                                                                                                                                                                                                                                                                                                                                                                         |
| 43        | 327733.952  | 560375.1                                                                                                        | 107.236                                                                                                                                                                                                                                                                                                                                                                                                                                                                                                                                                                                                                                                                                                                                                                                                                                                                                                                                                                                         |
| 44        | 327742.941  | 560364.04                                                                                                       | 107.014                                                                                                                                                                                                                                                                                                                                                                                                                                                                                                                                                                                                                                                                                                                                                                                                                                                                                                                                                                                         |
| 45        | 327753.242  | 560377.537                                                                                                      | 106.938                                                                                                                                                                                                                                                                                                                                                                                                                                                                                                                                                                                                                                                                                                                                                                                                                                                                                                                                                                                         |