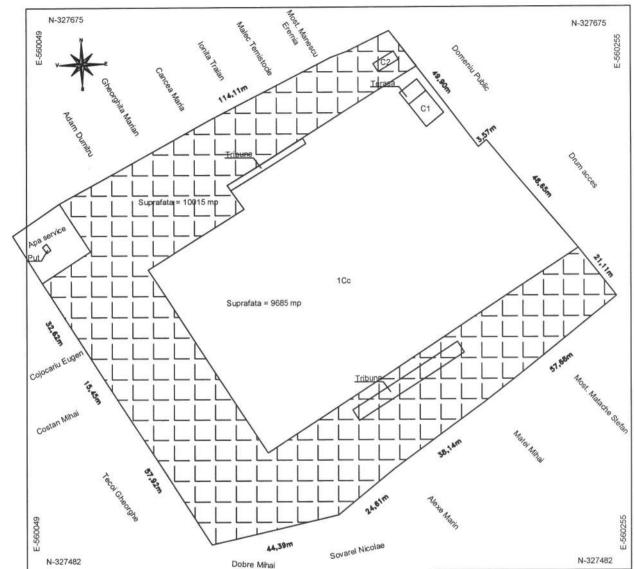

Bolintin-Vale 28.06.2017 Nr. 59

| Plan de amplasament si delimitare a imobilului<br>Scara 1:1000 |                    |                                                                                                         |               |  |
|----------------------------------------------------------------|--------------------|---------------------------------------------------------------------------------------------------------|---------------|--|
| Nr. cadastral                                                  | Suprafata māsuratā | Adresa Imobilului<br>Oraš Bolintin Vale, Str. Dimitrie Bolintineanu, Nr FN,(CV 2<br>2480), Jud. Giurgiu |               |  |
| Transfer States and a set                                      | 19700mp            |                                                                                                         |               |  |
| Cartea Funciară nr.                                            |                    | UAT                                                                                                     | Bolintin Vale |  |

A. Date referitoare la teren

| Nr.<br>parcelā   | Categorie de<br>folosintá                                                           | Suprafata<br>(mp)                                                                                                                                     | Mentiuni                                                                                                                            |  |
|------------------|-------------------------------------------------------------------------------------|-------------------------------------------------------------------------------------------------------------------------------------------------------|-------------------------------------------------------------------------------------------------------------------------------------|--|
| 1                | Cc                                                                                  | 19700                                                                                                                                                 | Teren intravilan curti constructii;partial imprejmuit .<br>Teren de fotbal.                                                         |  |
|                  | Total                                                                               | 19700                                                                                                                                                 |                                                                                                                                     |  |
|                  |                                                                                     | B. Date                                                                                                                                               | referitoare la constructii                                                                                                          |  |
| Cod              | Destinatia                                                                          | Suprafata construită<br>la sol (mp)                                                                                                                   | Mentiuni                                                                                                                            |  |
| 1                | CA                                                                                  | 73                                                                                                                                                    | Constructie anexa, vestiare.                                                                                                        |  |
| 2                | CA                                                                                  | 26                                                                                                                                                    | Constructie anexa.Magazie.                                                                                                          |  |
| 1                | St CERTIF                                                                           |                                                                                                                                                       | tală a imobilului = 19700 mp<br>ata din act = 20321 mp                                                                              |  |
| pursaini jundica | SC TOPOLAS<br>Contino executive<br>correctitudinos finistria<br>correspondenta eces | scutant:<br>IDCONSULT SRL<br>2017<br>addisguiratorikela thren,<br>indocumientatijal cardastrale si<br>tela cu realitatea din teren<br>ura si Stampila | Inspector:<br>Confirm introducerea imobilului în baza de date integrată și<br>atribuirea numărului cadastral<br>Semnatura și Parafa |  |
|                  | SA I                                                                                | 07-06-2017                                                                                                                                            | Data:<br>Stampila B.C.P.I.                                                                                                          |  |